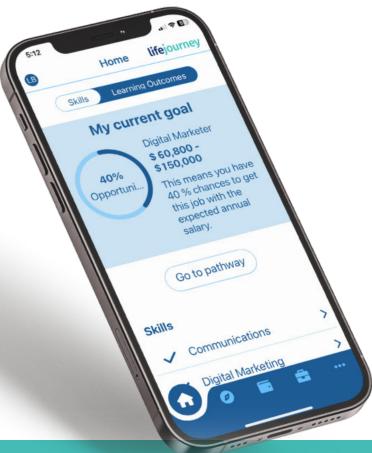

## CareerBit

by **(1)** territorium

A personalized mobile technology drawing upon verified skills, experiences, competencies and credentials for real jobs and employability readiness.

CareerBit assesses a learner's achievements and determines the level of "Opportunity Fit" for the pathways, positions, and programs pursued. Drawing its learner data from the TerritoriumCLR, CareerBit adjusts Opportunity Fit scores based upon expressed requirements and conditions for advancement. And, based upon the individual score, CareerBit will guide the learner to available courses and trainings that level-up the learner to be a more complete and competitive candidate.