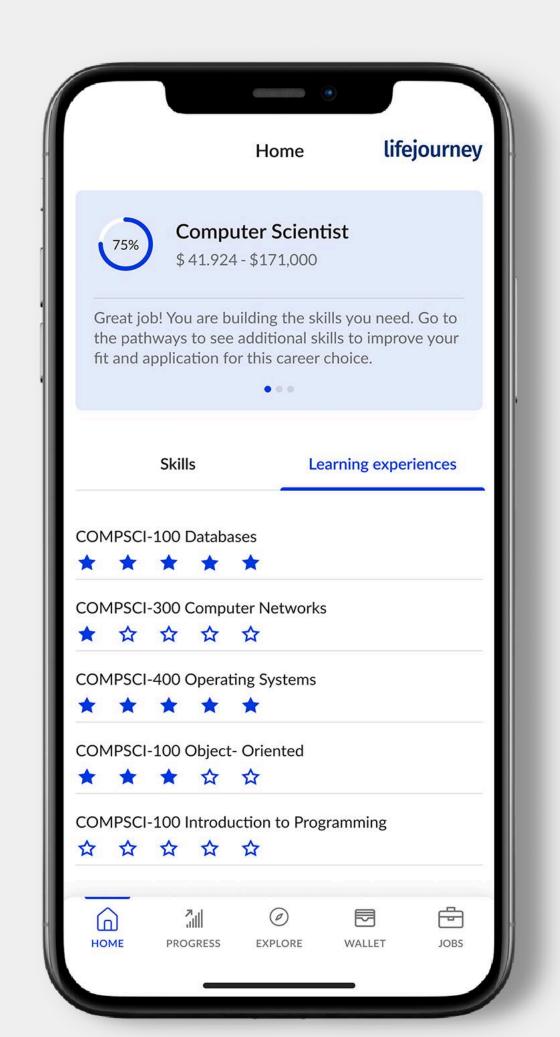

Using Territorium's LifeJourney app, learners are empowered with a comprehensive learner record (CLR), a skills-first digital credential wallet, and Al-powered career pathways with job-matching technology.

## LifeJourney benefits:

- Recruitment: Territorium's LifeJourney shows prospective students how specific degrees, tracks, and courses and the skills they acquire upon completion directly connect them to a best-fit job.
- Retention: Territorium's LifeJourney enhances the student experience by allowing students to access their learning-to-skills progression in real-time and how that directly relates to future employability.
- Employment: Territorium's LifeJourney guides learners towards career paths and matches them to best-fit jobs based on what they learn and recommends learning pathways that help increase their readiness for entering the workforce.