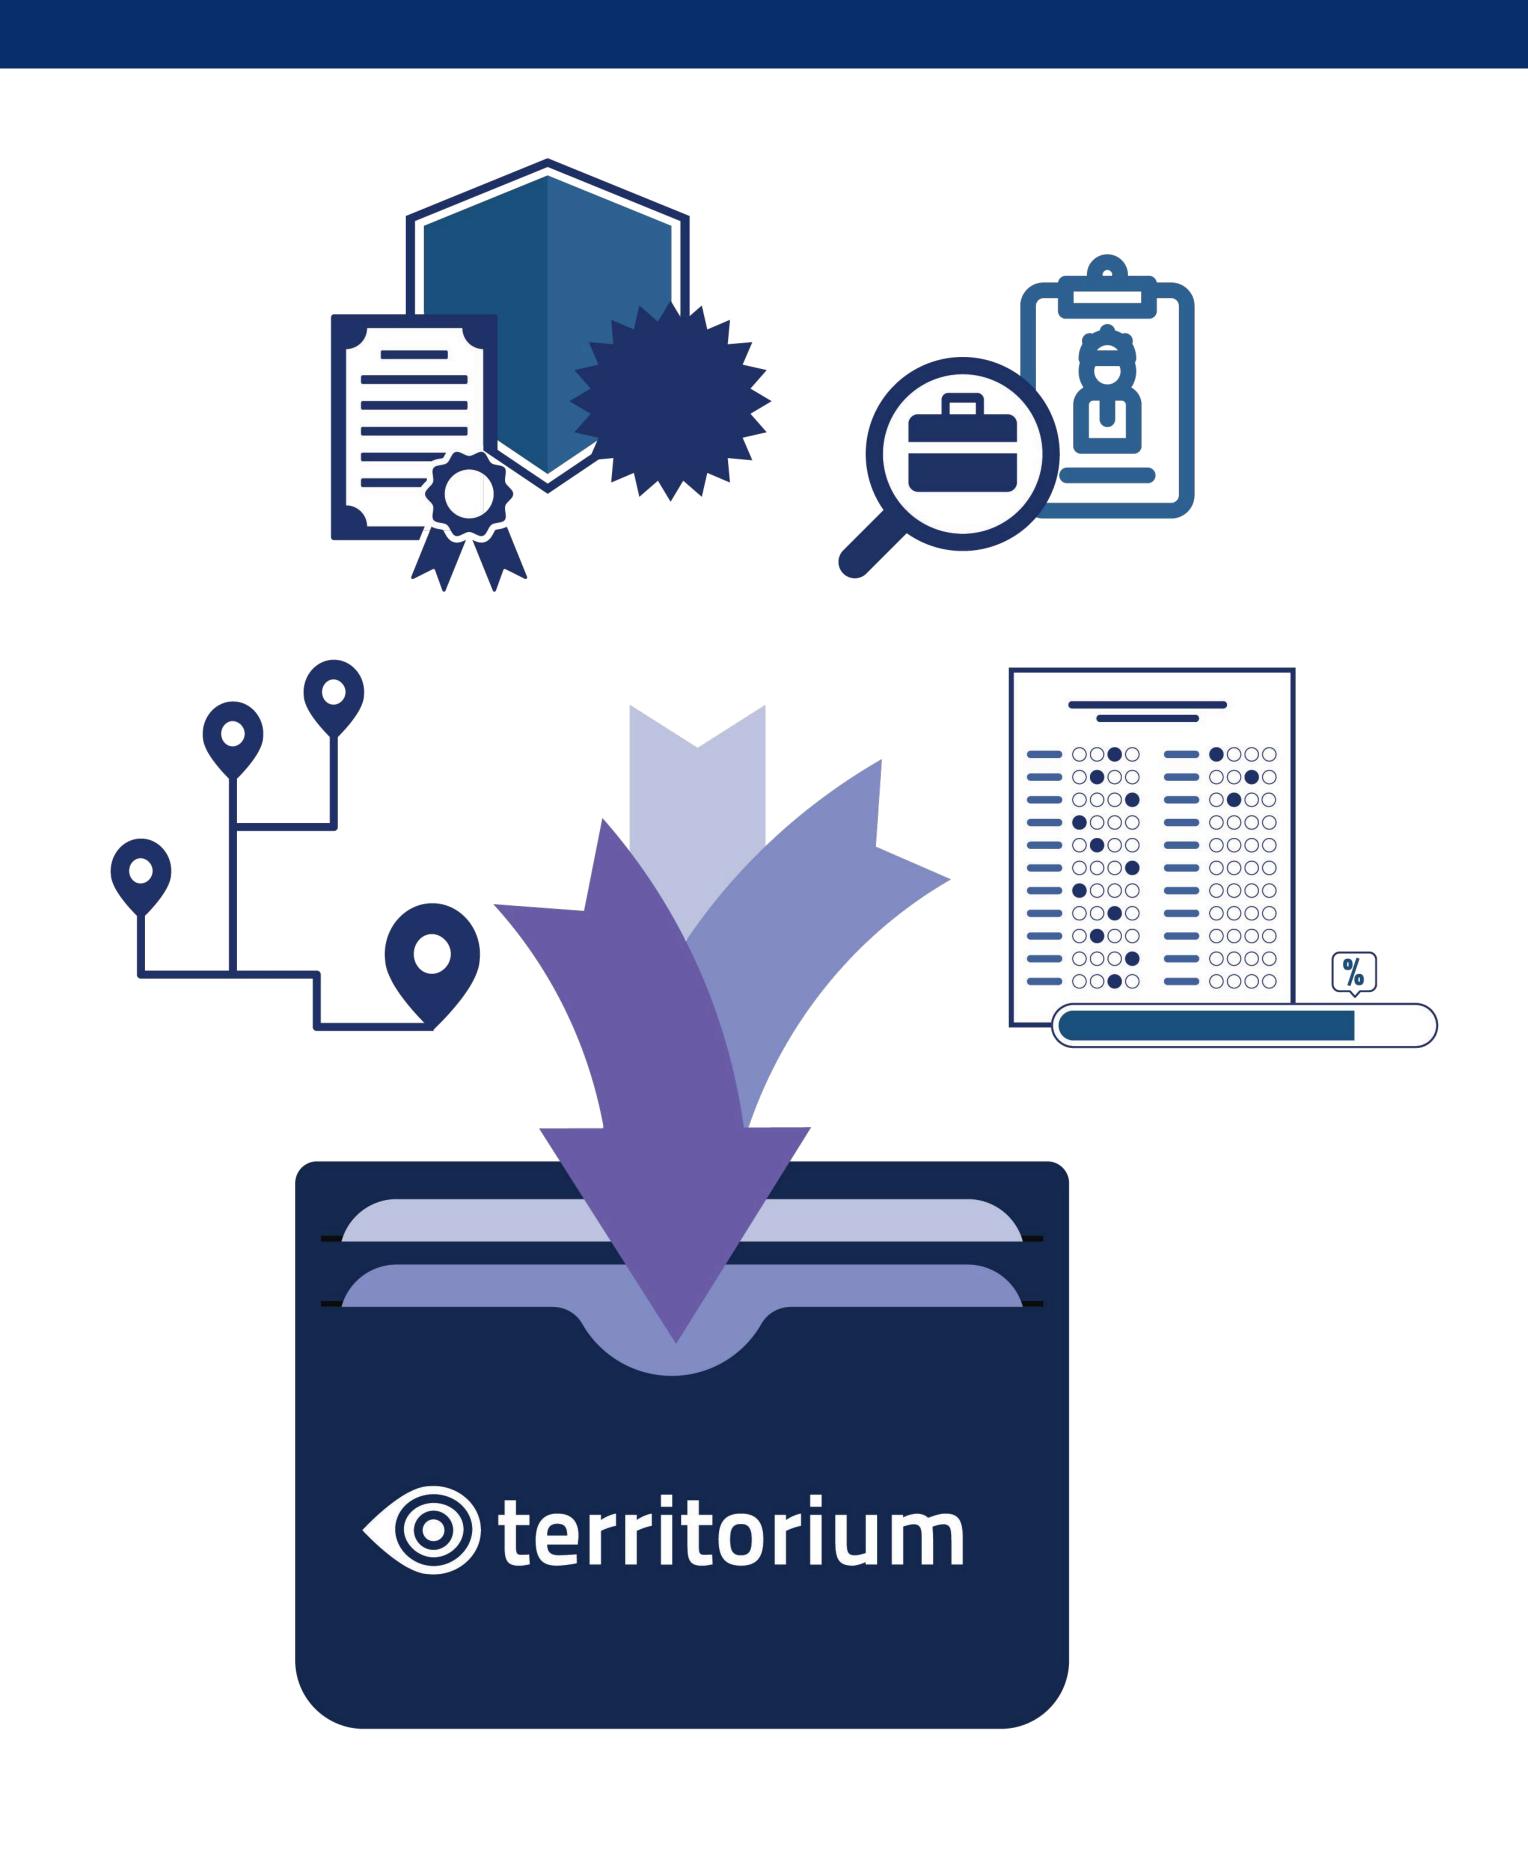

Using Territorium's LifeJourney app, learners are empowered with a comprehensive learner record (CLR), a skills-first digital credential wallet, and Al-powered career pathways with job-matching technology.

Our secure and interoperable CLR + digital credential wallet enables learners to control their own credentials and pathways for life. This allows learners to explore many configurable methods to improve their lifetime earning power potential through additional education, workforce credentials, basic and soft skills assessments, and, ultimately, job placements.