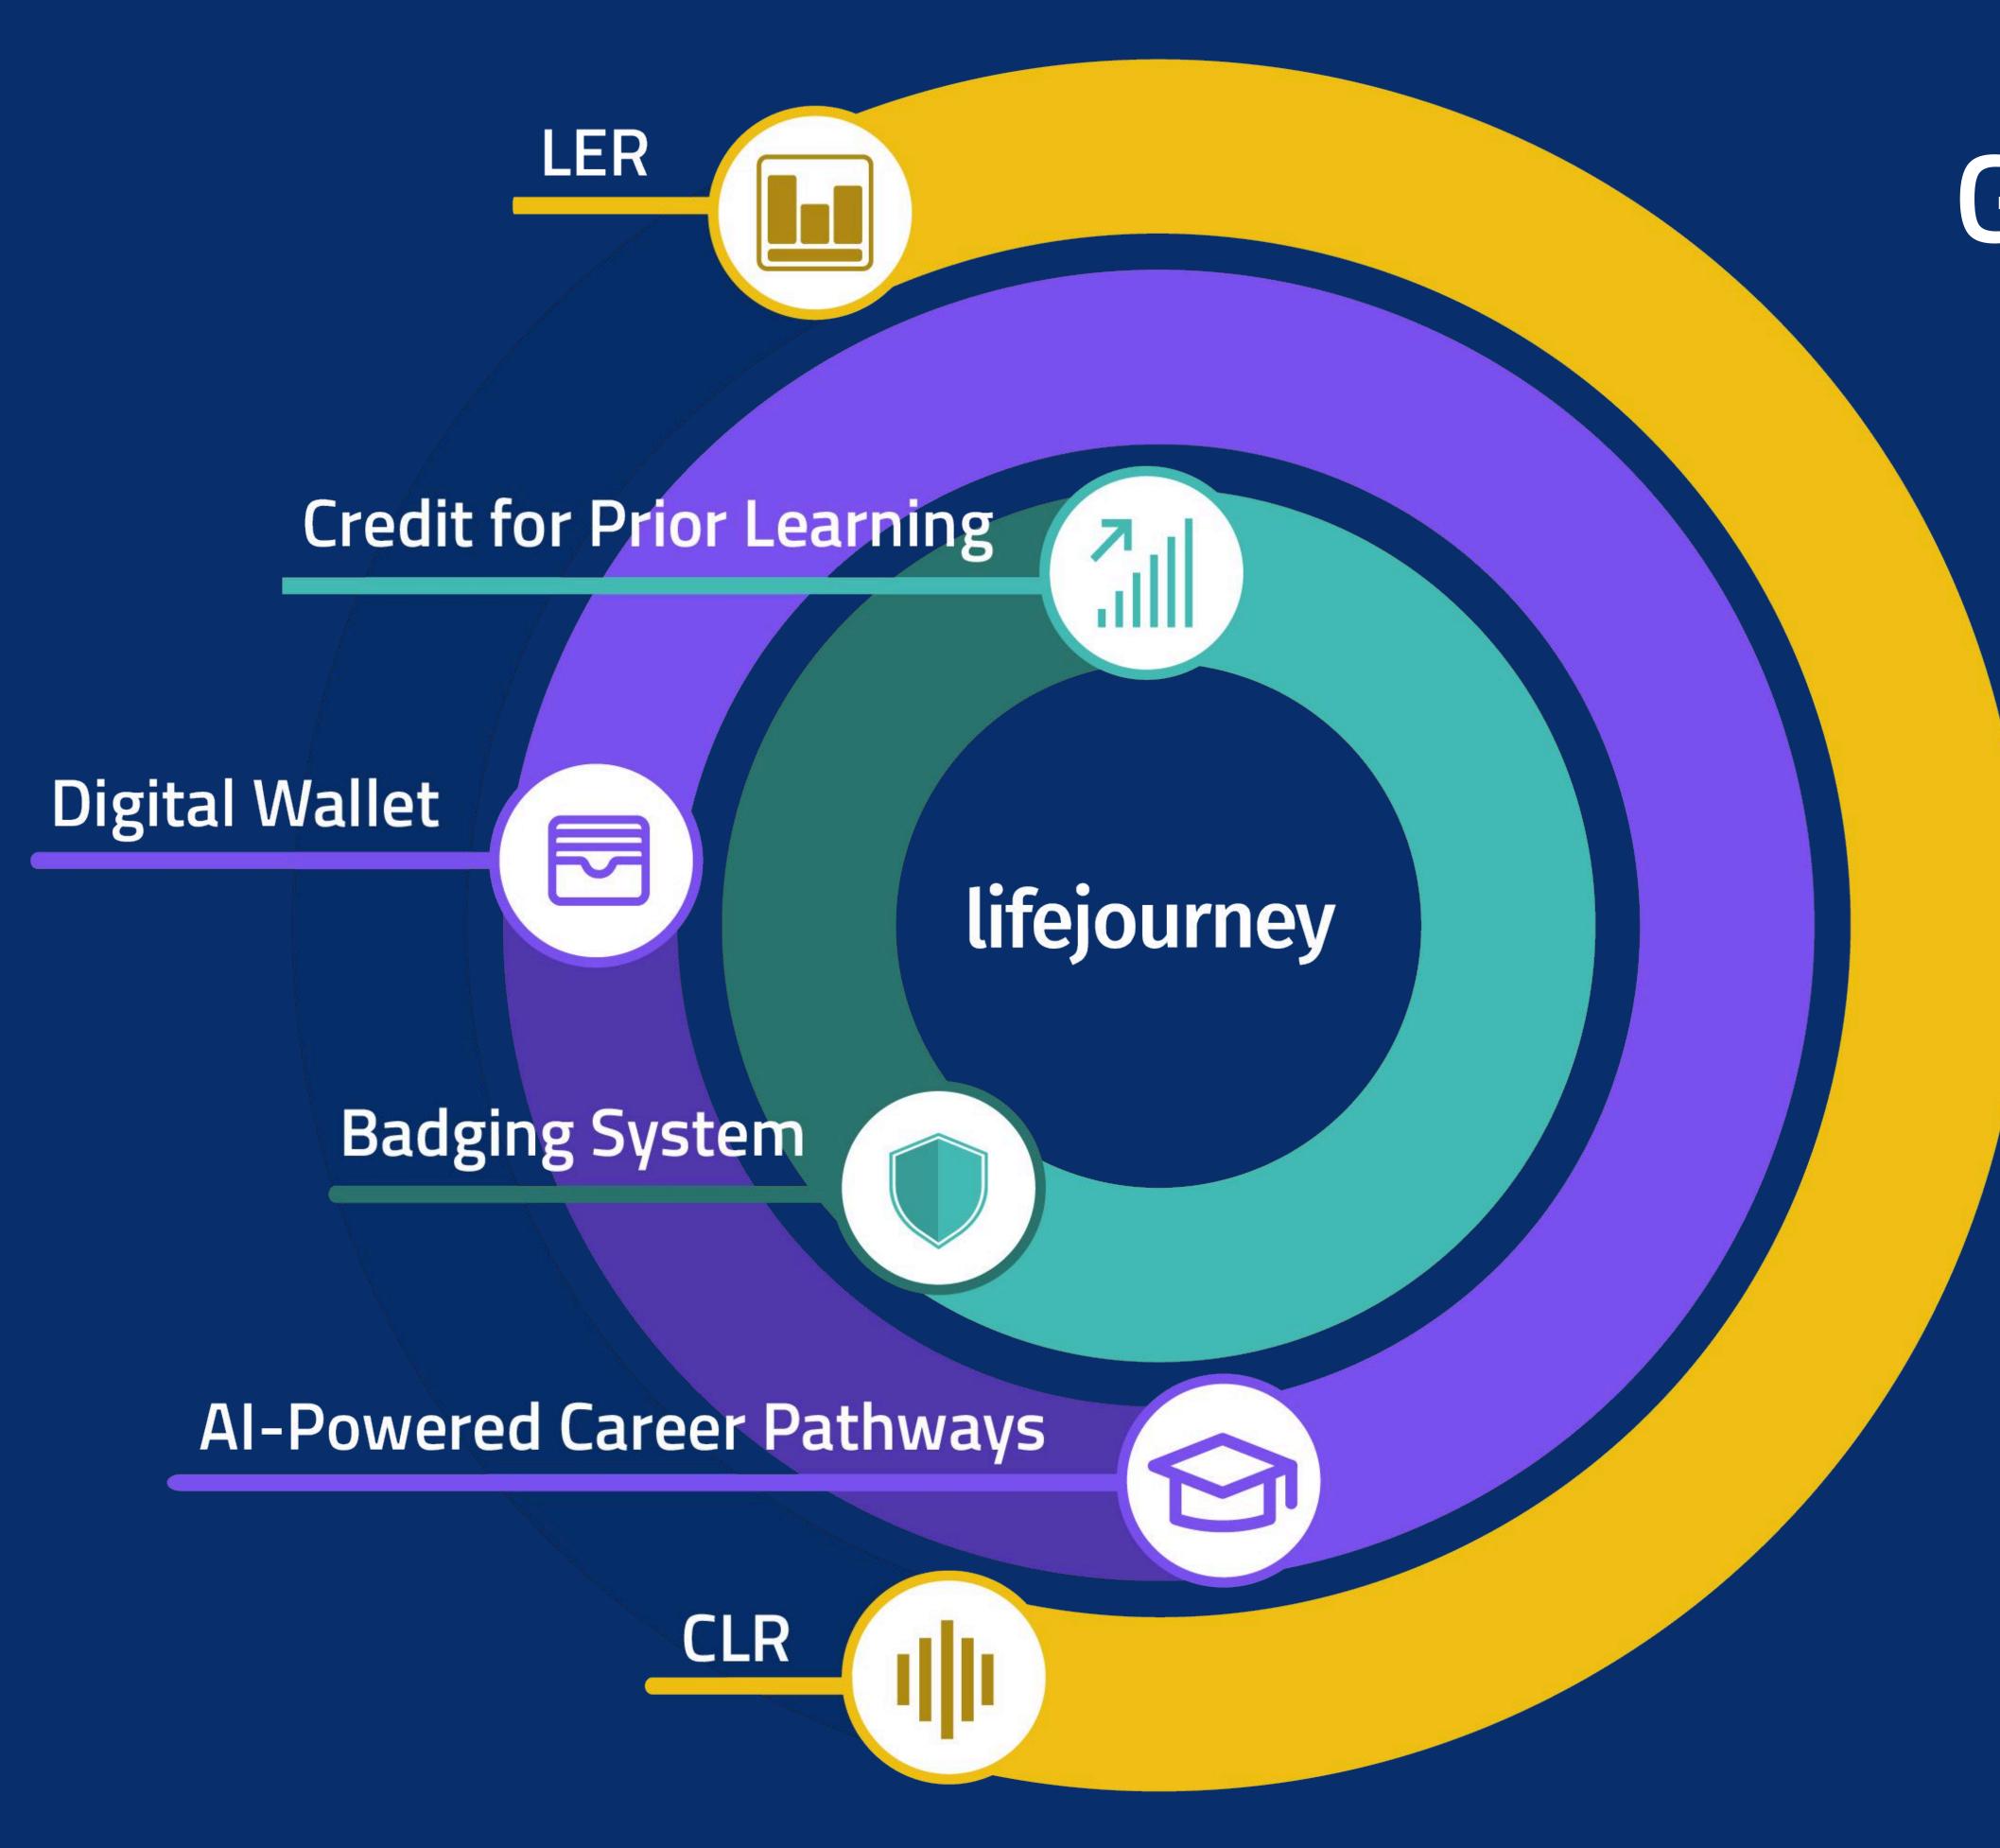

## The Credentialing Ecosystem for Skills-Based Success

Going beyond the transcript in the skills-first economy

Territorium's LifeJourney
ecosystem is the new credentialing
infrastructure for higher education,
K-12, and workforce development.
As a full-featured Learning and
Employment Record (LER),
LifeJourney tracks, verifies, and
connects skills to career pathways.

- Learning and Employment Record (LER)
- © Credit for Prior Learning (CPL) Engine
- Digital Credential Wallet
- Badging + Stackable Achievements
- Skills-Based Assessments
- Al-Powered Career Pathways
- © Comprehensive Learner Record (CLR)

Using Territorium's LifeJourney app, learners are empowered with a comprehensive learner record (CLR), a skills-first digital credential wallet, and Al-powered career pathways with job-matching technology.