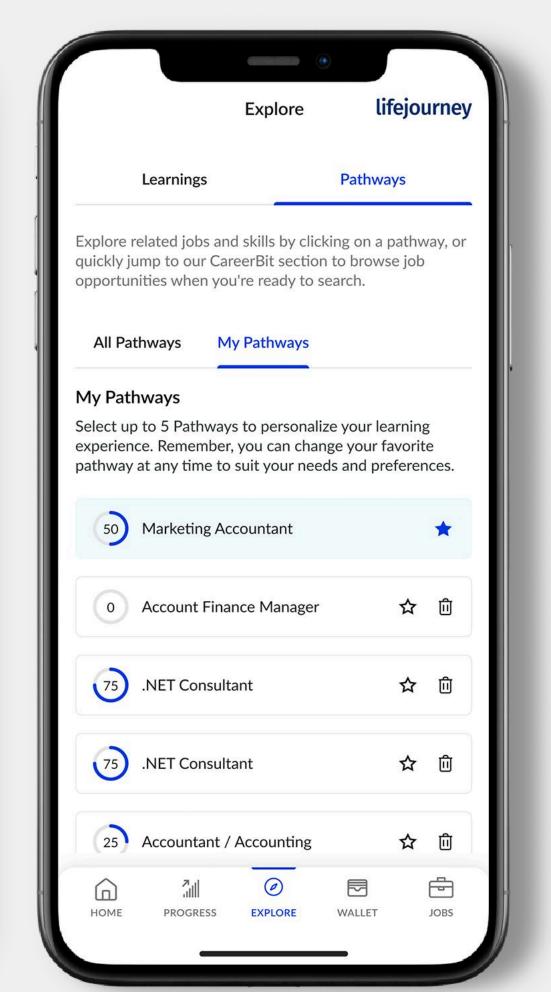

Using Territorium's LifeJourney app, learners are empowered with a comprehensive learner record (CLR), a skills-first digital credential wallet, and Al-powered career pathways with job-matching technology.

## LifeJourney benefits:

- Recruitment: Territorium's LifeJourney shows prospective students how specific degrees, tracks, and courses and the skills they acquire upon completion directly connect them to a best-fit job.
- Retention: Territorium's LifeJourney enhances the student experience by allowing students to access their learning-to-skills progression in real-time and how that directly relates to future employability.
- Employment: Territorium's LifeJourney guides learners towards career paths and matches them to best-fit jobs based on what they learn and recommends learning pathways that help increase their readiness for entering the workforce.