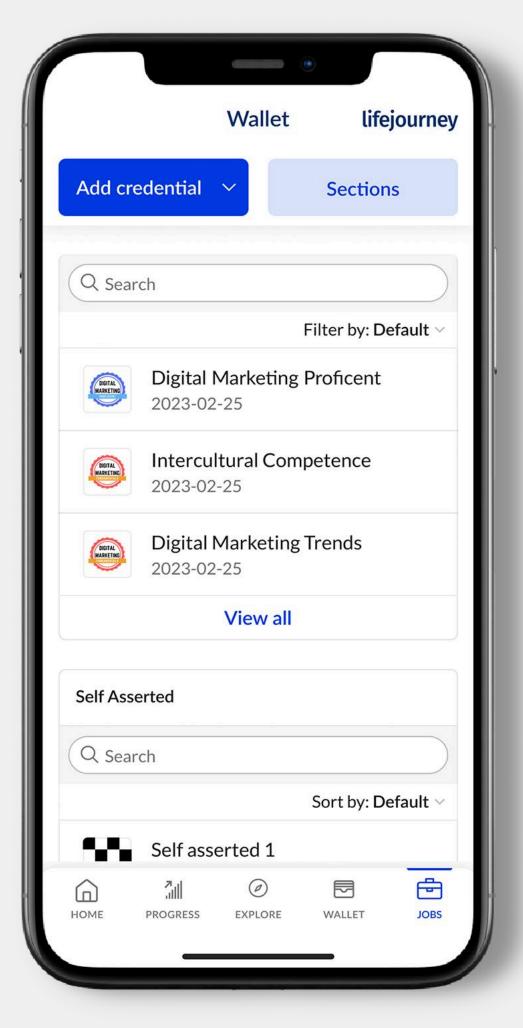

Using Territorium's LifeJourney app, learners are empowered with a comprehensive learner record (CLR), a skills-first digital credential wallet, and Al-powered career pathways with job-matching technology.

Our secure and interoperable CLR + digital credential wallet enables learners to control their own credentials and pathways for life. This allows learners to explore many configurable methods to improve their lifetime earning power potential through additional education, workforce credentials, basic and soft skills assessments, and, ultimately, job placements.