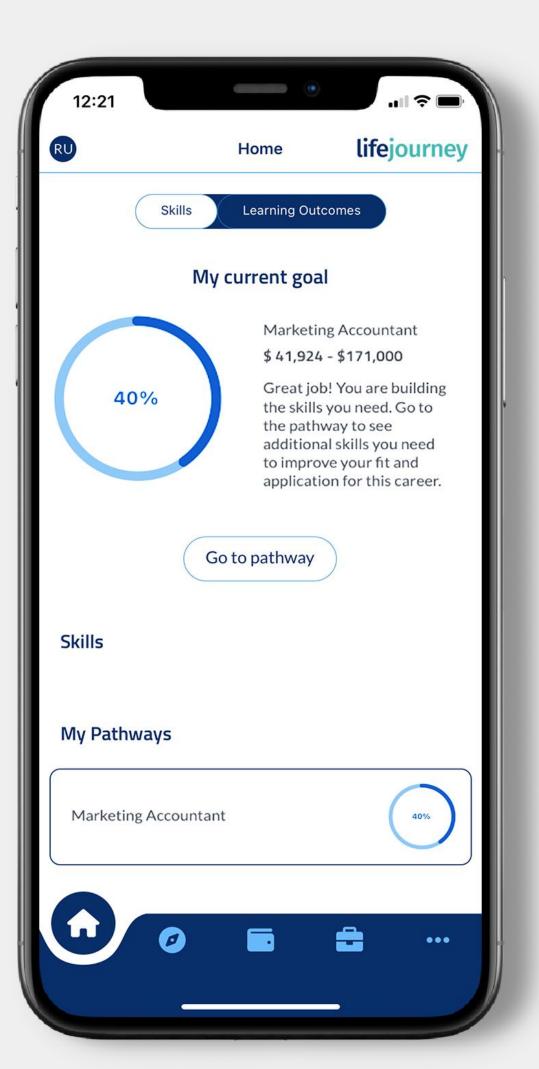

A personalized mobile technology drawing upon verified skills, experiences, competencies and credentials for real jobs and employability readiness.

Using Territorium's LifeJourney app, students are empowered with a comprehensive learner record (CLR), a skills-first digital credential wallet, and Al-powered career pathways with job-matching technology.

Territorium's LifeJourney demonstrates the value of higher education in a skills-first economy that builds upon students' academic learning experiences and showcases their skills and preparedness for entering the workforce.

## LifeJourney benefits:

- Recruitment: Territorium's LifeJourney shows prospective students how specific degrees, tracks, and courses and the skills they acquire upon completion directly connect them to a best-fit job.
- Retention: Territorium's LifeJourney enhances the student experience by allowing students to access their learning-to-skills progression in real-time and how that directly relates to future employability.
- Employment: Territorium's LifeJourney guides students towards career paths and matches them to best-fit jobs based on what they learn and recommends learning pathways that help increase their readiness for entering the workforce.