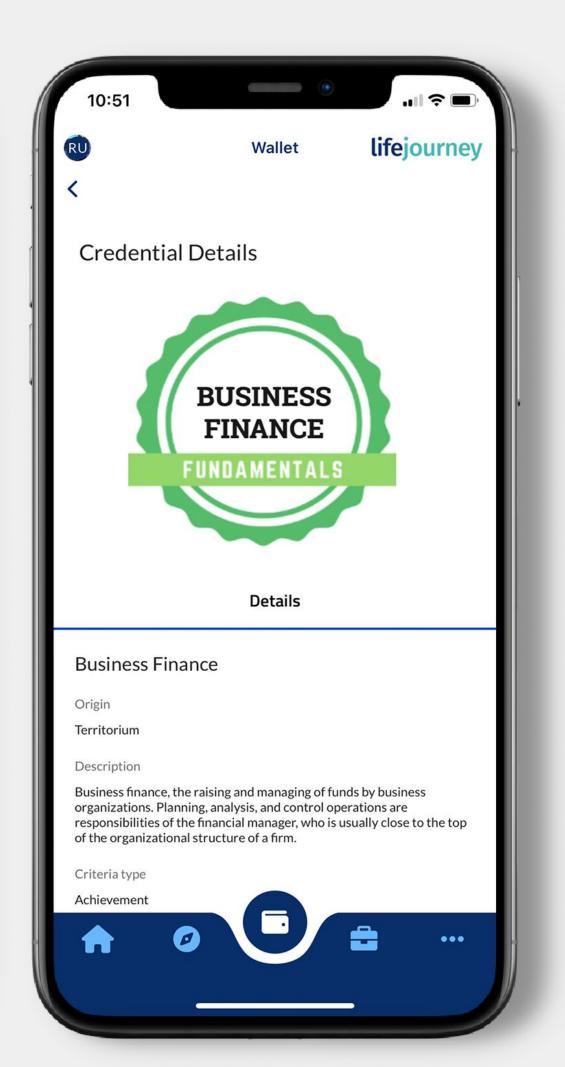

Our secure and interoperable **CLR** + **digital credential wallet** enables learners to control their own credentials and pathways for life. This allows learners to explore many configurable methods to improve their lifetime earning power potential through additional education, workforce credentials, basic and soft skills assessments, and, ultimately, job placements.

A personalized mobile technology drawing upon verified skills, experiences, competencies and credentials for real jobs and employability readiness.

Using Territorium's LifeJourney app, students are empowered with a comprehensive learner record (CLR), a skills-first digital credential wallet, and Al-powered career pathways with job-matching technology.