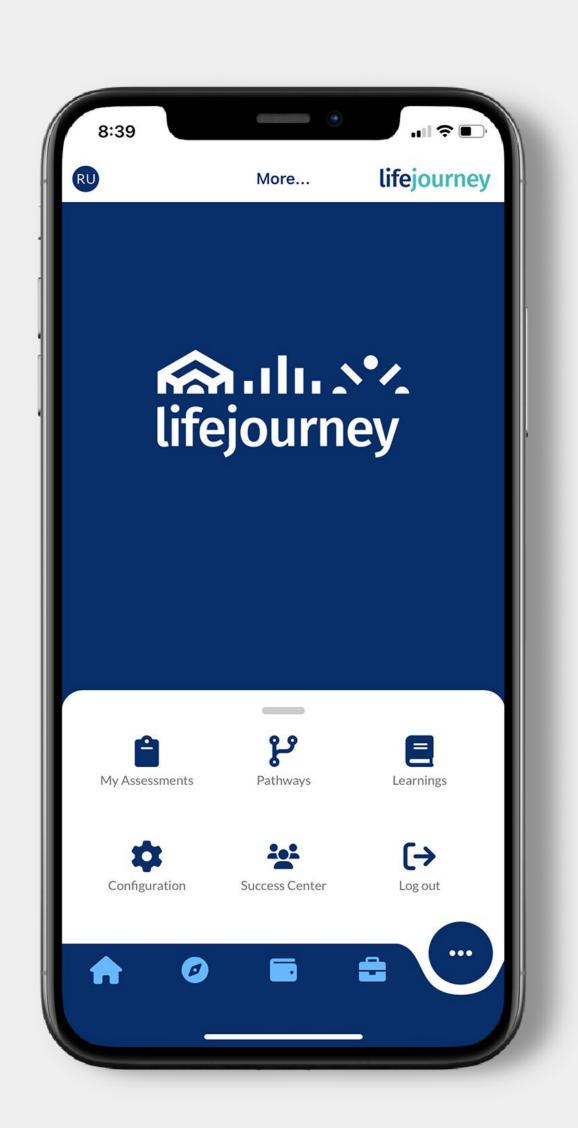

A personalized mobile technology drawing upon verified skills, experiences, competencies and credentials for real jobs and employability readiness.

Using Territorium's LifeJourney app, students are empowered with a comprehensive learner record (CLR), a skills-first digital credential wallet, and Al-powered career pathways with job-matching technology.

Territorium's LifeJourney demonstrates the value of higher education in a skills-first economy that builds upon students' academic learning experiences and showcases their skills and preparedness for entering the workforce.

## LifeJourney benefits:

- Recruitment: Territorium's LifeJourney shows prospective students how specific degrees, tracks, and courses and the skills they acquire upon completion directly connect them to a best-fit job.
- Retention: Territorium's LifeJourney enhances the student experience by allowing students to access their learning-to-skills progression in real-time and how that directly relates to future employability.
- Employment: Territorium's LifeJourney guides students towards career paths and matches them to best-fit jobs based on what they learn and recommends learning pathways that help increase their readiness for entering the workforce.