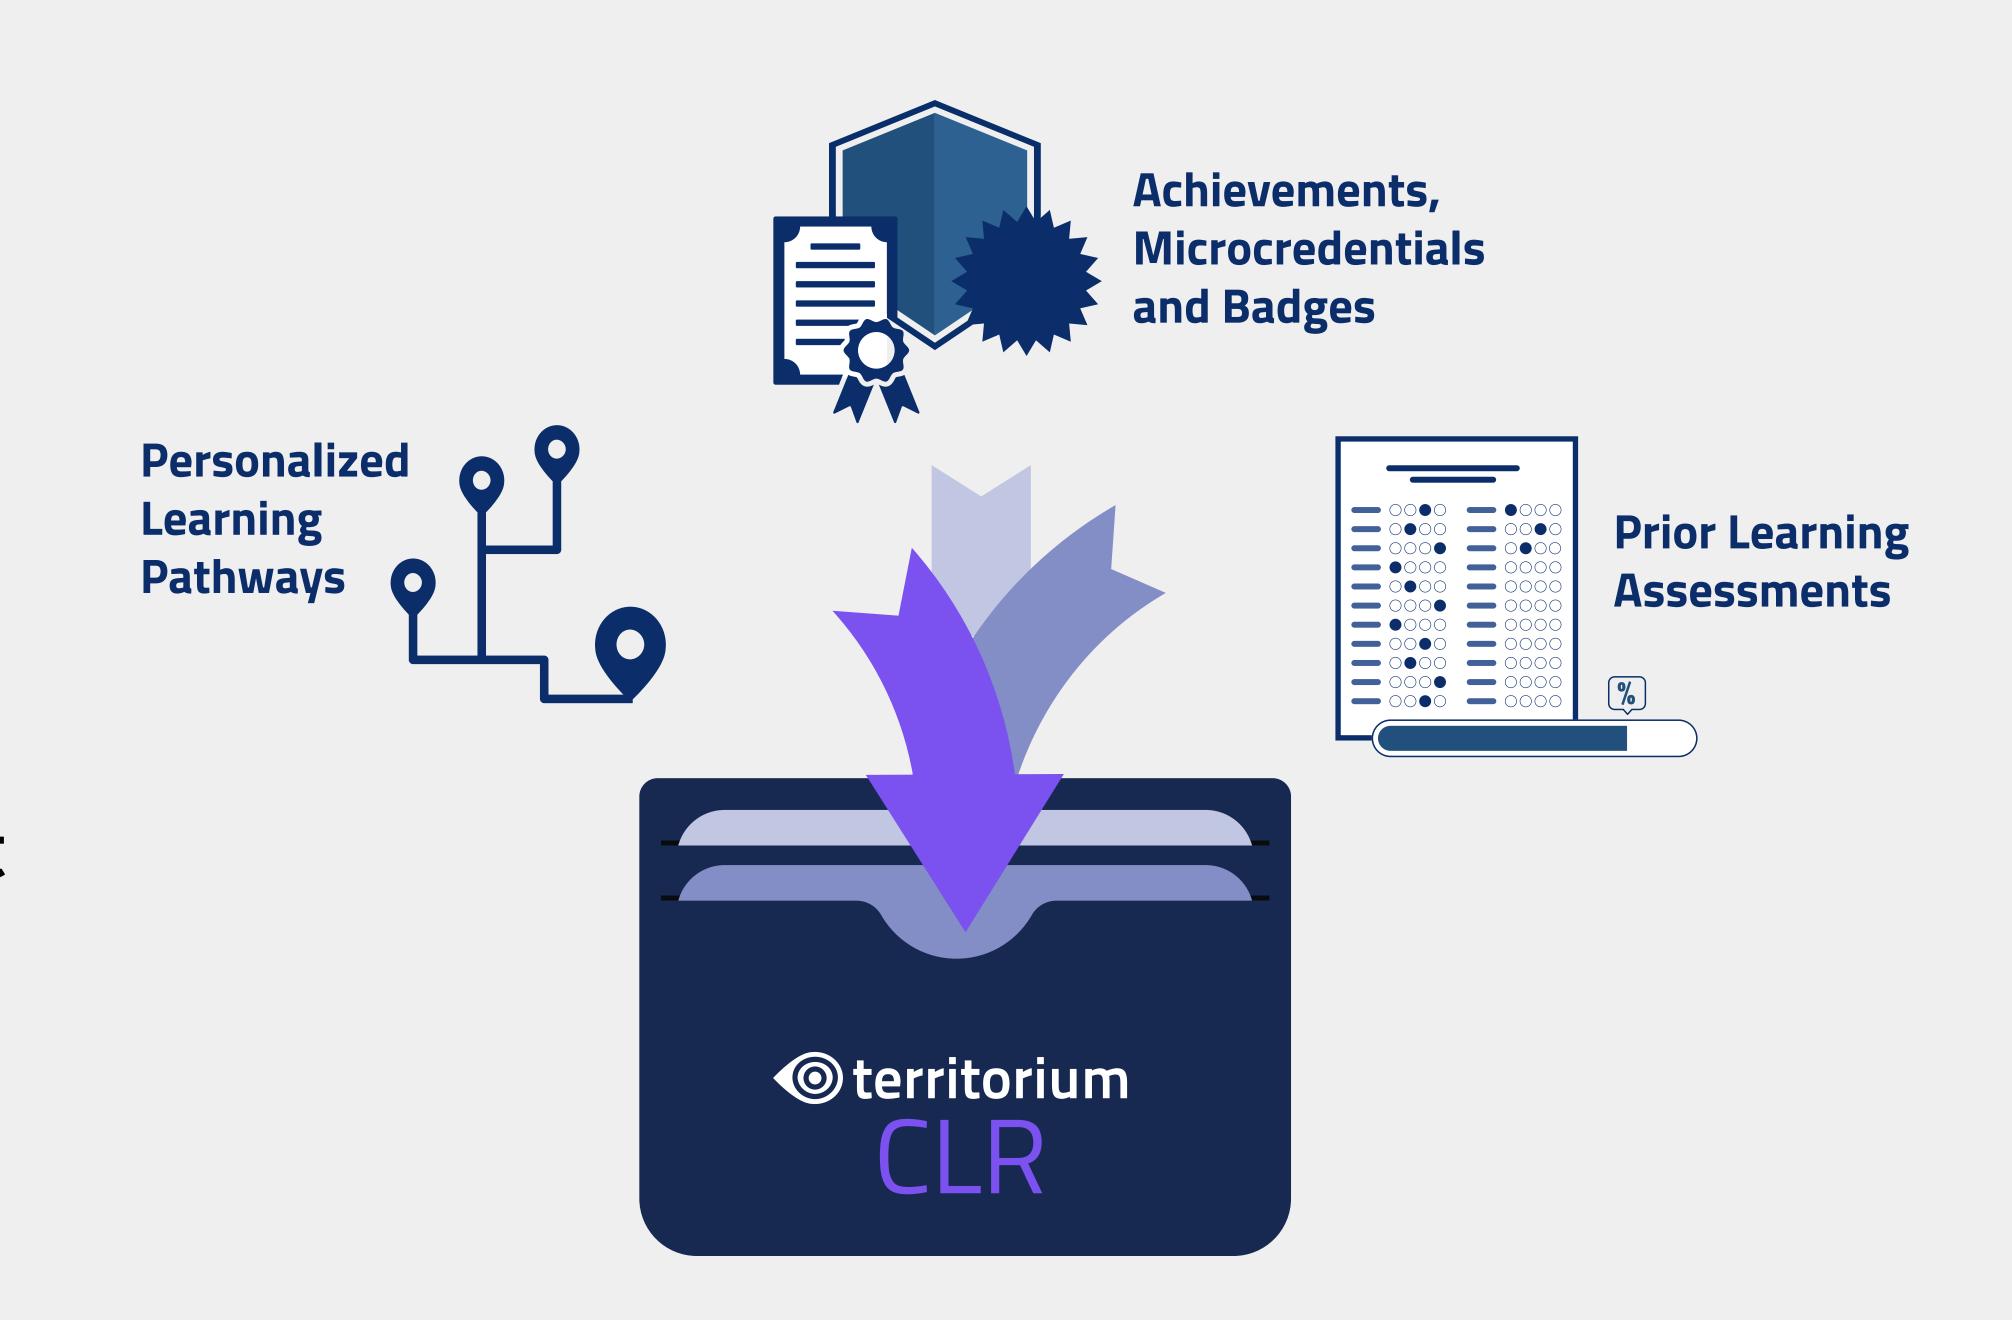

Territorium's Comprehensive Learner Record captures learning within and beyond traditional classroom settings. From the internship to the extra-curricular event, it creates a granular record of verifiable competencies and skills.

## The Comprehensive Learner Record includes:

- Mapping and Measuring Learning
   Outcomes & Employability Skills
- Institution configurable in-depth reporting targeting learner's skill development
- Skills Digital Wallet and Employability Pathways to Real Jobs
- Stackable Achievements,
   Microcredentials and Badging
- Personalized Learning Pathways and Marketplace
- Engine for Prior Learning Assessment

Our secure and interoperable **CLR** + **digital credential wallet** enables learners to control their own credentials and pathways for life. This allows learners to explore many configurable methods to improve their lifetime earning power potential through additional education, workforce credentials, basic and soft skills assessments, and, ultimately, job placements.